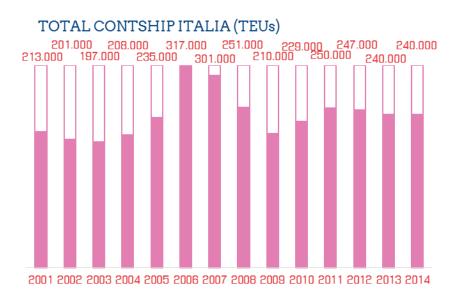

S 4,400 OPERATED BLOCK TRAINS IN 2014

### EURO 323 MILLION TURNOVER (CONSOLIDATED END 2014)



### **45 YEARS OF EXPERIENCE**





# 2,650 EMPLOYEES IN ITALY

contship

6% of staff graduates 69% of staff high school graduates

24% OF STAFF WITH MIDDLE SCHOOL

8% of women (3% managers)

# 37,000 HOURS/YEAR OF TRAINING IN 2014

## CONTSHIP UNIQUE SELLING PROPOSITION





# Gateway DIRECT ACCESS TO MULTIPLE MARKETS

Transhipment

MINIMAL

DEVIATION
FROM MAIN EAST-WEST ROUTE



# INTERMODAL SOLUTIONS TRANSHIPMENT & GATEWAY

# SOUTHERN GATEWAY, A NEW BEGINNING















# **1.5 MILLION TONS OF CO2 EMISSION SAVED EVERY YEAR**



### **ENSURE QUALITY OF LIFE AS WELL AS QUALITY OF SERVICE**

**OUR VALUED CUSTOMERS** 





#### MARITIME TERMINALS THROUGHPUT



#### INTERMODAL TRANSPORTS







#### 14



We strive for excellence creating value for our CUSTOMERS, our EMPLOYEES, our SUPPLIERS and the LOCALITIES in which we work

GLOCAL touch in a GLOBAL market







### CONTSHIP BUSINESS UNITS







# CONTSHIP BUSINESS UNITS





### WE BRING THE SHIP TO YOUR FACTORY





POWERED BY SOGEMAR rail hub milano RH EUROPEAN GATERAIL oceanogate oceanogate 483 020 oceanogate TO TOUR FACTORY, YOU SAVE OF S





### **VERTICAL INTEGRATION**



### TRANSPORT CHAIN SOLUTIONS



TEAM





# FROM 1959 LEADER IN CONTAINER LOGISTICS





### **RAIL HUB MILANO**





# YOUR LINK TO EU



### STRATEGIC CROSSROAD





### **TERMINAL GATE**



### **6 LANES IN - OUT FULLY AUTOMATED**



POWERED BY SOGEMAR



111 TRAINS WEEK from/to MAIN ITALIAN PORTS and INLAND TERMINALS

PLUS 29 INTERNATIONAL RO