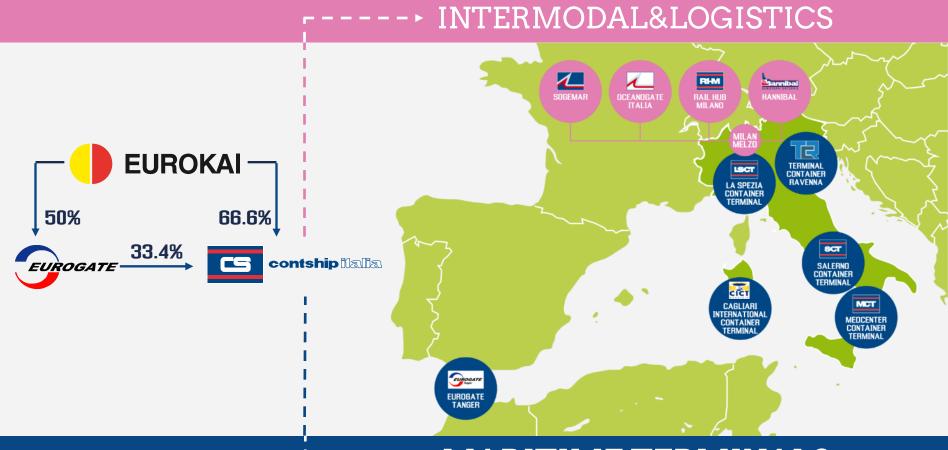

contship italia group



Release: July 2015

# **CONTSHIP INTERMODAL PROFILE**



### YOUR ITALIAN PARTNER

# SINCE 1969 PIONEER IN CONTAINERIZATION







### INTEGRATED SOLUTIONS



3





### --- MARITIME TERMINALS





### MARITIME TERMINALS

6 state of the art MARITIME TERMINALS 6.6 million TEUS HANDLED IN 2014 57 QUAY CRANES 9.8 KM OF QUAYS 3.5 million m2 OF YARD 5,900 VESSEL CALLS IN 2014

### INTERMODAL&LOGISTICS

RAIL HUB OPERATING 6,000 TRAINS/YEAR DOMESTIC AND INTERNATIONAL MTO RAIL TRACTION COMPANY: 9 LOCOMOTORS (LONG DISTANCE) 5 LOCOMOTORS (SHUNTING) 330 WAGONS 4,400 OPERATED BLOCK TRAINS IN 2014

### EURO 323 MILLION TURNOVER (CONSOLIDATED END 2014)



### **45 YEARS OF EXPERIENCE**





# 2,650 EMPLOYEES IN ITALY

contship

6% of staff graduates 69% of staff high school graduates

24% OF STAFF WITH MIDDLE SCHOOL

8% of women (3% managers)

# 37,000 HOURS/YEAR OF TRAINING IN 2014

## CONTSHIP UNIQUE SELLING PROPOSITION





# Gateway DIRECT ACCESS TO MULTIPLE M