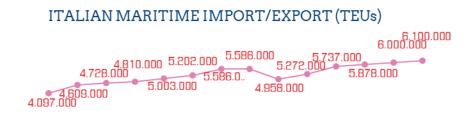

AGONS 4,400 OPERATED BLOCK TRAINS IN 2014

### EURO 323 MILLION TURNOVER (CONSOLIDATED END 2014)



### **45 YEARS OF EXPERIENCE**





# 2,650 EMPLOYEES IN ITALY

contship

6% of staff graduates 69% of staff high school graduates

24% OF STAFF WITH MIDDLE SCHOOL

8% of women (3% managers)

# 37,000 HOURS/YEAR OF TRAINING IN 2014

## CONTSHIP UNIQUE SELLING PROPOSITION





# Gateway DIRECT ACCESS TO MULTIPLE MARKETS

Transhipment

MINIMAL

DEVIATION
FROM MAIN EAST-WEST ROUTE



# INTERMODAL SOLUTIONS TRANSHIPMENT & GATEWAY

# SOUTHERN GATEWAY, A NEW BEGINNING















# **1.5 MILLION TONS OF CO2 EMISSION SAVED EVERY YEAR**



### **ENSURE QUALITY OF LIFE AS WELL AS QUALITY OF SERVICE**

**OUR VALUED CUSTOMERS** 





#### MARITIME TERMINALS THROUGHPUT



#### INTERMODAL TRANSPORTS







#### 14



We strive for excellence creating value for our CUSTOMERS, our EMPLOYEES, our SUPPLIERS and the LOCALITIES in which we work

GLOCAL touch in a GLOBAL market







### CONTSHIP BUSINESS UNITS







# CONTSHIP BUSINESS UNITS





### WE BRING THE SHIP TO YOUR FACTORY





POWERED BY SOGEMAR rail hub milano RH EUROPEAN GATERAIL oceanogate oceanogate 483 020 oceanogate TO TOUR FACTORY, YOU SAVE OF S





### **VERTICAL INTEGRATION**



### TRANSPORT CHAIN SOLUTIONS



TEAM





# FROM 1959 LEADER IN CONTAINER LOGISTICS





### **RAIL HUB MILANO**





# YOUR LINK TO EU



### STRATEGIC CROSSROAD





### **TERMINAL GATE**



### **6 LANES IN - OUT FULLY AUTOMATED**



POWERED BY SOGEMAR



111 TRAINS WEEK from/to MAIN ITALIAN PORTS and INLAND TERMINALS

PLUS 29 INTERNATIONA