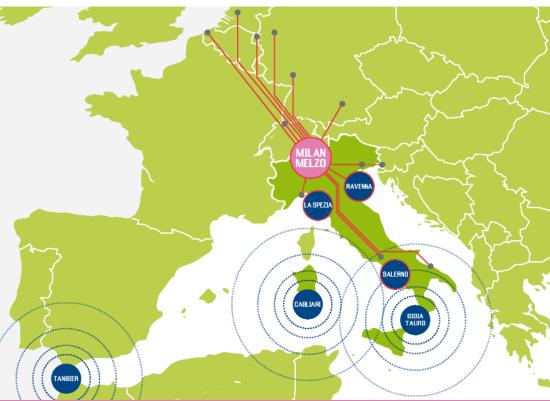

the art MARITIME TERMINALS 6.6 million TEUS HANDLED IN 2014 57 QUAY CRANES 9.8 KM OF QUAYS 3.5 million m2 OF YARD 5,900 VESSEL CALLS IN 2014

### INTERMODAL&LOGISTICS

RAIL HUB OPERATING 6,000 TRAINS/YEAR DOMESTIC AND INTERNATIONAL MTO RAIL TRACTION COMPANY: 9 LOCOMOTORS (LONG DISTANCE) 5 LOCOMOTORS (SHUNTING) 330 WAGONS 4,400 OPERATED BLOCK TRAINS IN 2014

### EURO 323 MILLION TURNOVER (CONSOLIDATED END 2014)



### **45 YEARS OF EXPERIENCE**





# 2,650 EMPLOYEES IN ITALY

contship

6% of staff graduates 69% of staff high school graduates

24% OF STAFF WITH MIDDLE SCHOOL

8% of women (3% managers)

# 37,000 HOURS/YEAR OF TRAINING IN 2014

## CONTSHIP UNIQUE SELLING PROPOSITION





# Gateway DIRECT ACCESS TO MULTIPLE MARKETS

Transhipment

MINIMAL

DEVIATION
FROM MAIN EAST-WEST ROUTE



# INTERMODAL SOLUTIONS TRANSHIPMENT & GATEWAY

# SOUTHERN GATEWAY, A NEW BEGINNING















# **1.5 MILLION TONS OF CO2 EMISSION SAVED EVERY YEAR**



### **ENSURE QUALITY OF LIFE AS WELL AS QUALITY OF SERVICE**

**OUR VALUED CUSTOMERS** 





#### MARITIME TERMINALS THROUGHPUT



#### INTERMODAL TRANSPORTS







#### 14



We strive for excellence creating value for our CUSTOMERS, our EMPLOYEES, our SUPPLIERS and the LOCALITIES in which we work

GLOCAL touch in a GLOBAL market







### CONTSHIP BUSINESS UNITS







# CONTSHIP BUSINESS UNITS





### WE BRING THE SHIP TO YOUR FACTORY





POWERED BY SOGEMAR rail hub milano RH EUROPEAN GATERAIL oceanogate oceanogate 483 020 oceanogate TO TOUR FACTORY, YOU SAVE OF S





### **VERTICAL INTEGRATION**



### TRANSPORT CHAIN SOLUTIO