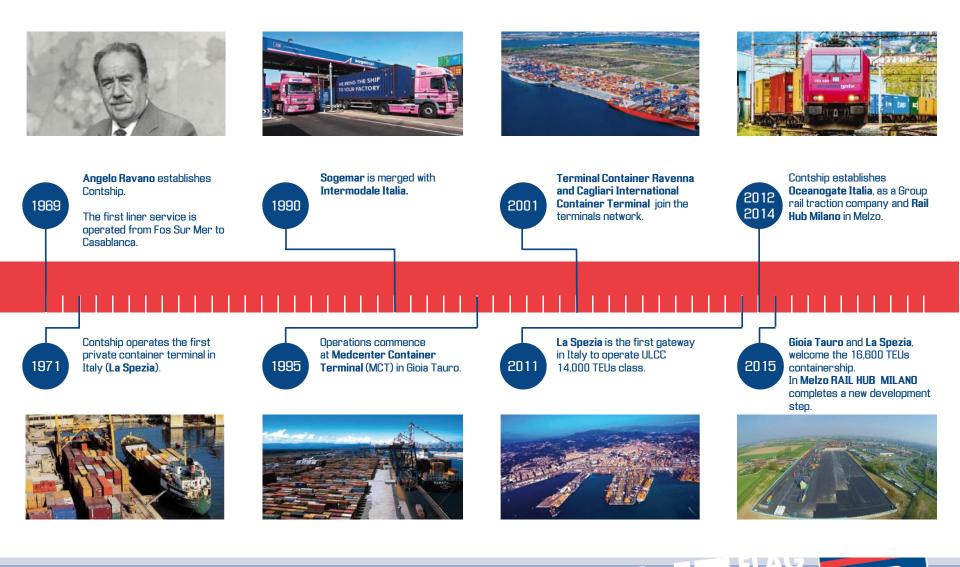

contship italia group



Release: July 2015

# **CONTSHIP INTERMODAL PROFILE**



### YOUR ITALIAN PARTNER

# SINCE 1969 PIONEER IN CONTAINERIZATION







### INTEGRATED SOLUTIONS



3





### --- MARITIME TERMINALS





### MARITIME TERMINALS

6 state of the art MARITIME TERMINALS 6.6 million TEUS HANDLED IN 2014 57 QUAY CRANES 9.8 KM OF QUAYS 3.5 million m2 OF YARD 5,900 VESSEL CALLS IN 2014

### INTERMODAL&LOGISTICS

RAIL HUB OPERATING 6,000 TRAINS/YEAR DOMESTIC AND INTERNATIONAL MTO RAIL TRACTION COMPANY: 9 LOCOMOTORS (LONG DISTANCE) 5 LOCOMOTORS (SHUNTING) 330 WAGONS 4,400 OPERATED BLOCK TRAINS IN 2014

### EURO 323 MILLION TURNOVER (CONSOLIDATED END 2014)



### **45 YEARS OF EXPERIENCE**





# 2,650 EMPLOYEES IN ITALY

contship

6% of staff graduates 69% of staff high school graduates

24% OF STAFF WITH MIDDLE SCHOOL

8% of women (3% managers)

# 37,000 HOURS/YEAR OF TRAINING IN 2014

## CONTSHIP UNIQUE SELLING PROPOSITION





# Gateway DIRECT ACCESS TO MULTIPLE MARKETS

Transhipment

MINIMAL

DEVIATION
FROM MAIN EAST-WEST ROUTE



# INTERMODAL SOLUTIONS TRANSHIPMENT & GATEWAY

# SOUTHERN GATEWAY, A NEW BEGINNING















# **1.5 MILLION TONS OF CO2 EMISSION SAVED EVERY YEAR**



### **ENSURE QUALITY OF LIFE AS WELL AS QUALITY OF SERVICE**

**OUR VALUED CUSTOMERS** 





#### MARITIME TERMINALS THROUGHPUT



#### INTERMODAL TRANSPORTS







#### 14



We strive for excellence creating value for our CUSTOMERS, our EMPLOYEES, our SUPPLIERS and the LOCALITIES in which