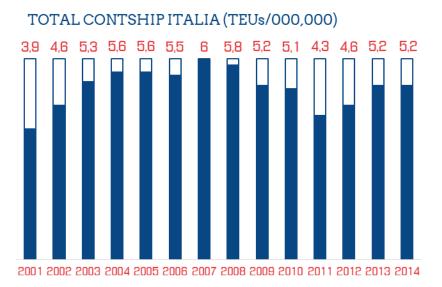

ONS 4,400 OPERATED BLOCK TRAINS IN 2014

### EURO 323 MILLION TURNOVER (CONSOLIDATED END 2014)



### **45 YEARS OF EXPERIENCE**





# 2,650 EMPLOYEES IN ITALY

contship

6% of staff graduates 69% of staff high school graduates

24% OF STAFF WITH MIDDLE SCHOOL

8% of women (3% managers)

# 37,000 HOURS/YEAR OF TRAINING IN 2014

## CONTSHIP UNIQUE SELLING PROPOSITION





# Gateway DIRECT ACCESS TO MULTIPLE MARKETS

Transhipment

MINIMAL

DEVIATION
FROM MAIN EAST-WEST ROUTE



# INTERMODAL SOLUTIONS TRANSHIPMENT & GATEWAY

# SOUTHERN GATEWAY, A NEW BEGINNING















# **1.5 MILLION TONS OF CO2 EMISSION SAVED EVERY YEAR**



### **ENSURE QUALITY OF LIFE AS WELL AS QUALITY OF SERVICE**

**OUR VALUED CUSTOMERS** 





#### MARITIME TERMINALS THROUGHPUT



#### INTERMODAL TRANSPORTS







#### 14



We strive for excellence creating value for our CUSTOMERS, our EMPLOYEES, our SUPPLIERS and the LOCALITIES in which we work

GLOCAL touch in a GLOBAL market







### CONTSHIP BUSINESS UNITS







# CONTSHIP BUSINESS UNITS





### WE BRING THE SHIP TO YOUR FACTORY





POWERED BY SOGEMAR rail hub milano RH EUROPEAN GATERAIL oceanogate oceanogate 483 020 oceanogate TO TOUR FACTORY, YOU SAVE OF S





### **VERTICAL INTEGRATION**



### TRANSPORT CHAIN SOLUTIONS



TEAM





# FROM 1959 LEADER IN CONTAINER LOGISTICS





### **RAIL HUB MILANO**





# YOUR LINK TO EU



### STRATEGIC CROSSROAD





### **TERMINAL GATE**



### **6 LANES IN - OUT FULLY AUTOMATED**



POWERED BY SOGEMAR



111 TRAINS WEEK from/to MAIN ITALIAN PORTS and INLAND TERMINALS

PLUS 29 INTERNATIONAL