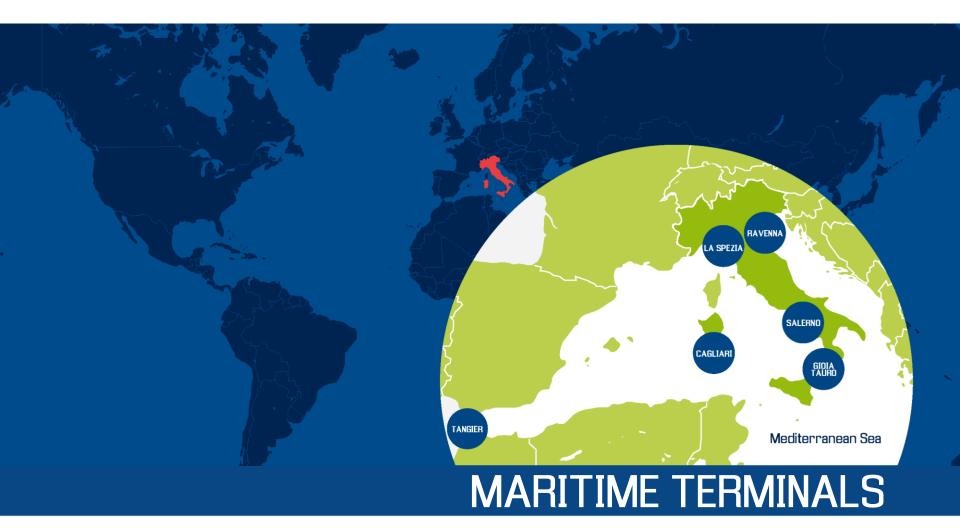

### --- MARITIME TERMINALS

### MARITIME TERMINALS

6 state of the art MARITIME TERMINALS 6.6 million TEUS HANDLED IN 2014 57 QUAY CRANES 9.8 KM OF QUAYS 3.5 million m2 OF YARD 5,900 VESSEL CALLS IN 2014