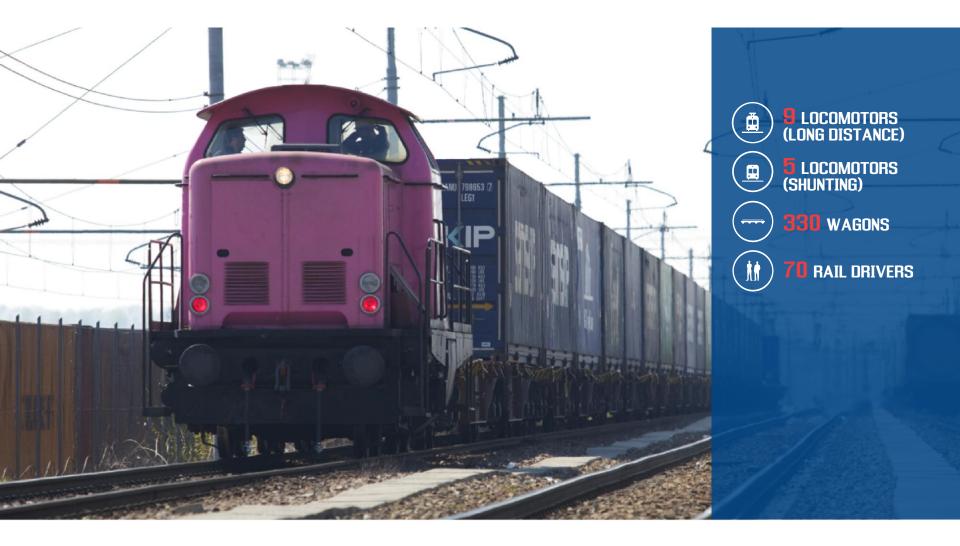

### INTERMODAL&LOGISTICS

RAIL HUB OPERATING 6,000 TRAINS/YEAR DOMESTIC AND INTERNATIONAL MTO RAIL TRACTION COMPANY: 9 LOCOMOTORS (LONG DISTANCE) 5 LOCOMOTORS (SHUNTING) 330 WAGONS 4,400 OPERATED BLOCK TRAINS IN 2014