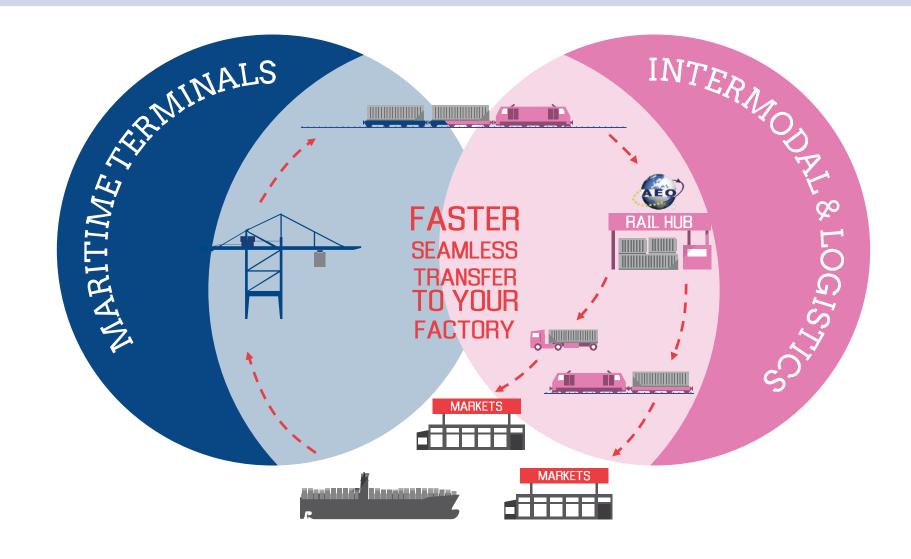

### --- MARITIME TERMINALS

### MARITIME TERMINALS

6 state of the art MARITIME TERMINALS 6.6 million TEUS HANDLED IN 2014 57 QUAY CRANES 9.8 KM OF QUAYS 3.5 million m2 OF YARD 5,900 VESSEL CALLS IN 2014

### INTERMODAL&LOGISTICS

RAIL HUB OPERATING 6,000 TRAINS/YEAR DOMESTIC AND INTERNATIONAL MTO RAIL TRACTION COMPANY: 9 LOCOMOTORS (LONG DISTANCE) 5 LOCOMOTORS (SHUNTING) 330 WAGONS 4,400 OPERATED BLOCK TRAINS IN 2014