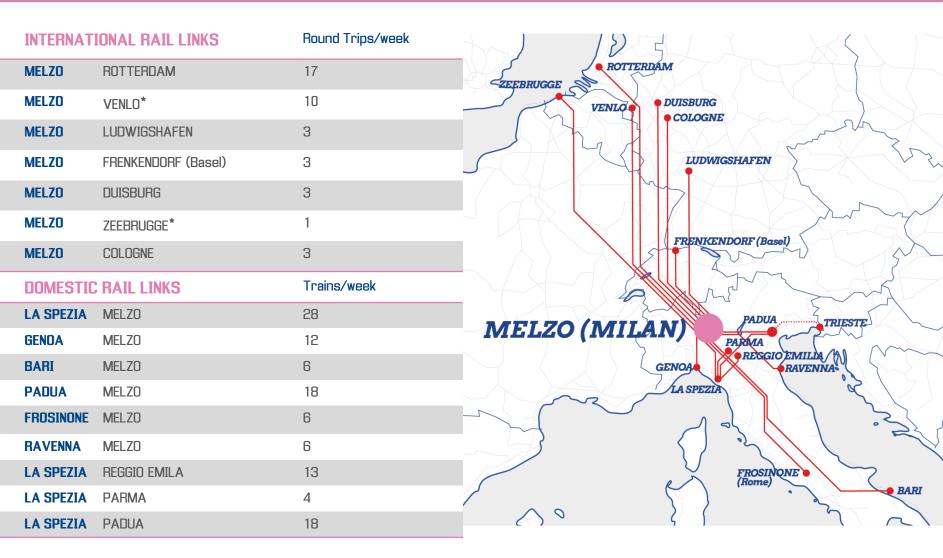

### **6 LANES IN - OUT FULLY AUTOMATED**

POWERED BY SOGEMAR

111 TRAINS WEEK from/to MAIN ITALIAN PORTS and INLAND TERMINALS

PLUS 29 INTERNATIONAL ROUND TRIP CONNECTIONS every WEEK

### NETWORK (including third party company trains\*)