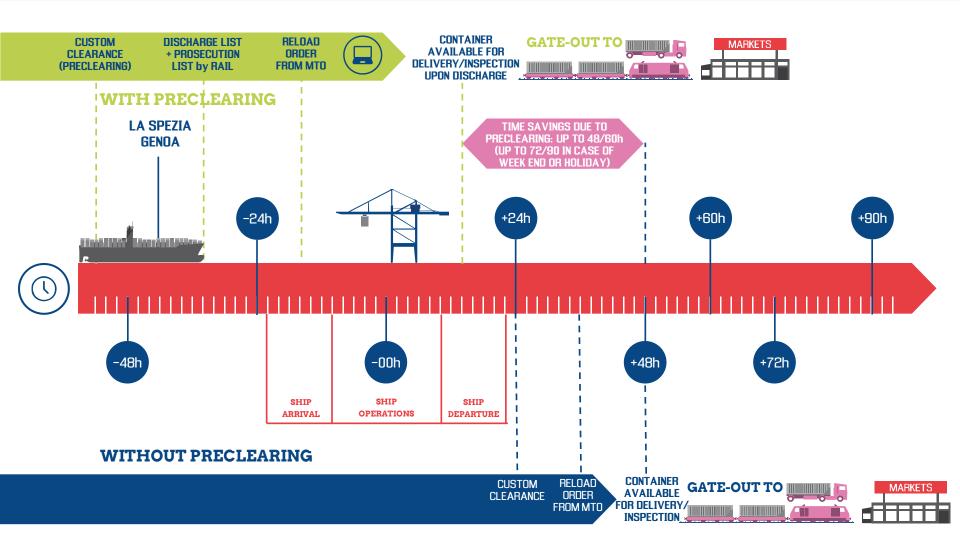

# INTERMODAL SOLUTIONS TRANSHIPMENT & GATEWAY

# SOUTHERN GATEWAY, A NEW BEGINNING