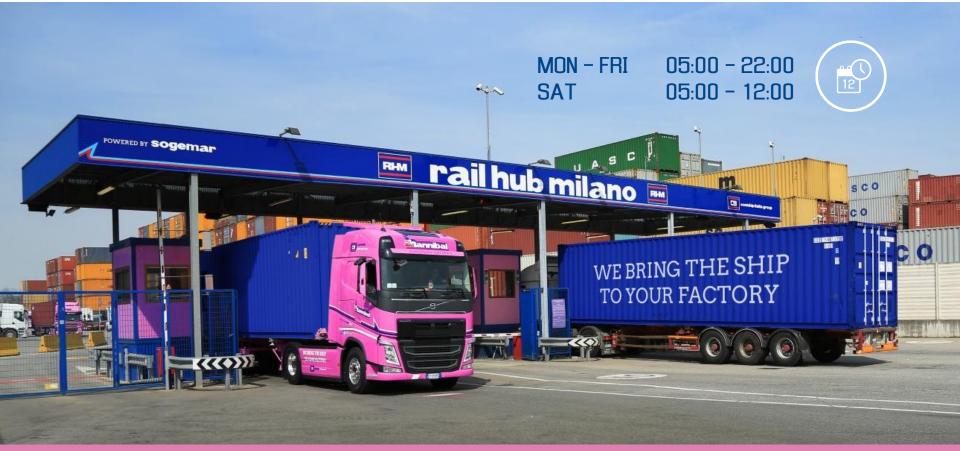

### **RAIL HUB MILANO**

### **TERMINAL GATE**

### **6 LANES IN - OUT FULLY AUTOMATED**

POWERED BY SOGEMAR

111 TRAINS WEEK from/to MAIN ITALIAN PORTS and INLAND TERMINALS

PLUS 29 INTERNATIONAL ROUND TRIP CONNECTIONS every WEEK